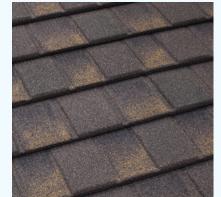

For Overlapping Panels, Direct-to-Deck Install PN: 17628, 17550,

**Unified Steel** Cottage Shingle

For Overlapping Panels, On-Batten Install

PN: 17550, 17554, 17622, 17538

**DECRA Shake** 

Tilcor Craftsman Shake