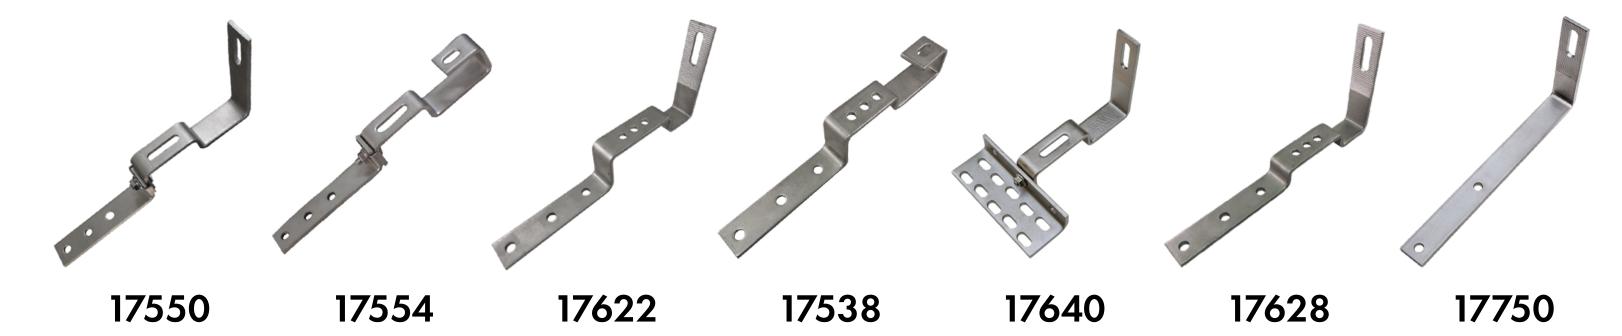

## **Recommended Hooks**

For Interlocking Panels, Direct-to-Deck Install

PN: 17750, 17628

**DECRA ShakeXD** 

**DECRA ShingleXD** 

**Unified Steel** Granite-Ridge Shingle

Tilcor CF Shingle

Tilcor CF Shake

For Overlapping Panels, Direct-to-Deck Install PN: 17628, 17550,

**Unified Steel** Cottage Shingle

For Overlapping Panels, On-Batten Install

PN: 17550, 17554, 17622, 17538

**DECRA Shake** 

Tilcor Craftsman Shake

For Overlapping Panels with EBS batten system PN: 17550, 17554,

**Unified Steel** Pine-Crest Shake

For Overlapping Panels Direct To Deck - PN: 17628 On-Batten - **PN: 17550**, 17554, 17622, 17538

**DECRA Shingle Plus** 

For Overlapping Panels, Direct-to-Deck or On-Batten Install

PN: 17640

**DECRA Villa Tile** 

**DECRA Tile** 

Tilcor Antica

For Overlapping Panels with traditional 2x2 batten system and EBS batten system

PN: 17640