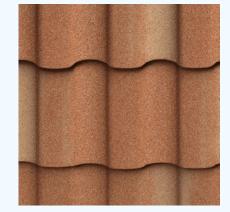

For Overlapping Panels, Direct-to-Deck or On-Batten Install

PN: 17640

**DECRA Villa Tile** 

**DECRA Tile** 

Tilcor Antica

For Overlapping Panels with traditional 2x2 batten system and EBS batten system

PN: 17640

**Unified Steel** Barrel-Vault Tile

**Unified Steel Pacific Tile** 