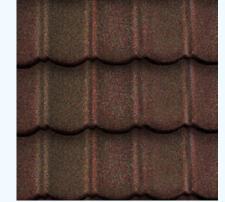

For Overlapping Panels, Direct-to-Deck or On-Batten Install

PN: 17640

**DECRA Villa Tile** 

**DECRA Tile** 

Tilcor Antica

For Overlapping Panels with traditional 2x2 batten system and EBS batten system

PN: 17640

**Unified Steel** Barrel-Vault Tile

**Unified Steel Pacific Tile** 