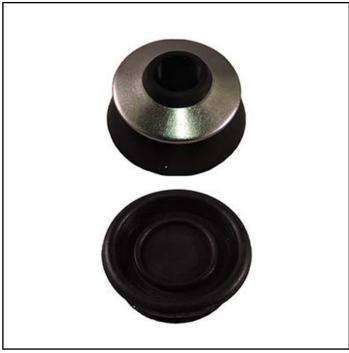

## **SPEC SHEET**

| Part # | Box Quantity                    |
|--------|---------------------------------|
| 16261  | 8mm Umbrella Washer (1200/Pack) |
| 16266  | 8mm Umbrella Washer (100/Pack)  |

<sup>\*</sup>Umbrella Washer only. Screw not included.