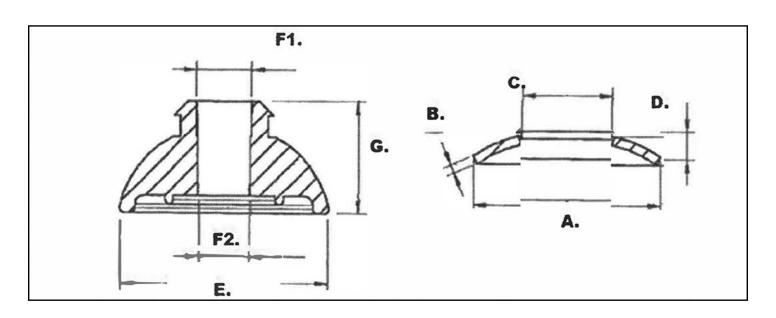

## **SPEC SHEET**

| Part # | Box Quantity                    |
|--------|---------------------------------|
| 16261  | 8mm Umbrella Washer (1200/Pack) |
| 16266  | 8mm Umbrella Washer (100/Pack)  |