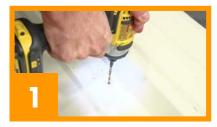

#### **INSTALLATION INSTRUCTIONS**

- 1. Locate the rafter and predrill the hole
- 2. Place the screw with umbrella washer and drive until it compresses
- 3. Do not over-compress Umbrella Washer. If the EPDM is compressed too far it reduces the seal and could cause leak issues.