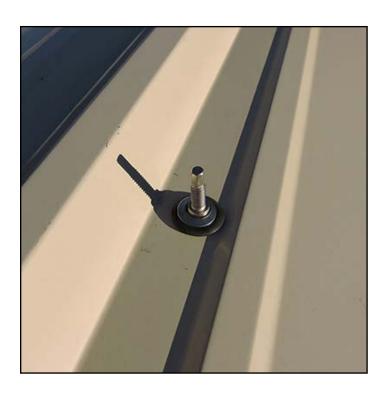

#### **INSTALLATION INSTRUCTIONS**

- 1. Locate the rafter and predrill the hole
- 2. Place the screw with umbrella washer and drive until it compresses
- 3. Do not over-compress Umbrella Washer. If the EPDM is compressed too far it reduces the seal and could cause leak issues.