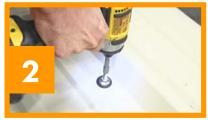

#### **INSTALLATION INSTRUCTIONS**

- 1. Locate the rafter and predrill the hole
- 2. Place the screw with umbrella washer and drive until it compresses
- 3. Do not over-compress Umbrella Washer. If the EPDM is compressed too far it reduces the seal and could cause leak issues.